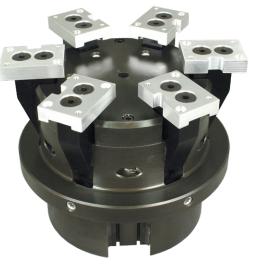

## **BENEFITS**

- Each finger pad supports a gripping device
- Used to pick an array of parts and opens for ease of assembly
- Increased production throughput
- Ideal for automotive assembly and placement of fasteners
- Jaws can be individually adjusted to eliminate backlash
- Other jaw configurations available, consult PHD Unlimited Unique Solutions<sup>®</sup>

**Closed** position

© Copyright 2019, by PHD, Inc. All Rights Reserved. Printed in the U.S.A.

8/19 10988 CP308793

PHD is a member of the MAC Distributor Network SOLUTIONS FOR INDUSTRIAL AUTOMATION

www.phdinc.com