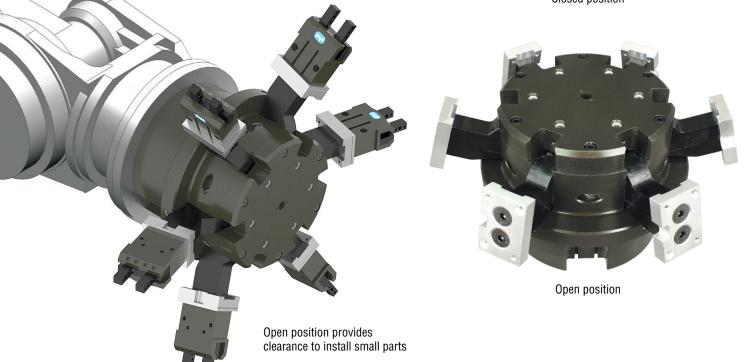

## **BENEFITS**

- Each finger pad supports a gripping device
- Used to pick an array of parts and opens for ease of assembly
- Increased production throughput
- Ideal for automotive assembly and placement of fasteners
- Jaws can be individually adjusted to eliminate backlash
- Other jaw configurations available, consult PHD Unlimited Unique Solutions<sup>®</sup>